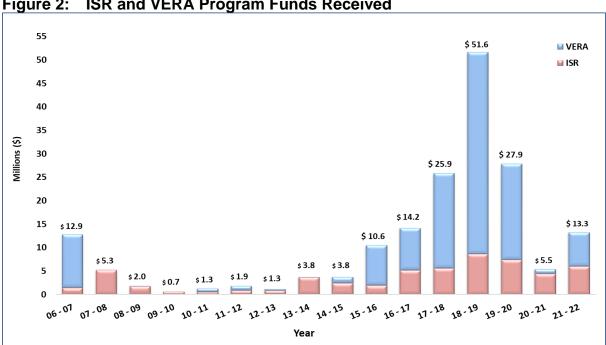

# IV. FISCAL SUMMARY

As presented in Figure 2 below, the total amount of funds received for this reporting period under ISR and VERA were \$6,028,377 and \$7,307,935 respectively, for a total of \$13,336,312. The figure also illustrates the historic amounts of funds received.

Figure 2: ISR and VERA Program Funds Received

As presented in Table 1 below, the District's ISR and VERA accounts held a beginning balance of \$36,275,088. During this reporting period, the District received \$13,336,312, spent (paid out) off-site emission reduction projects totaling \$14,647,514, encumbered \$17,519,650 in contracts for emission reduction projects, leaving an unencumbered balance of \$17,444,236.