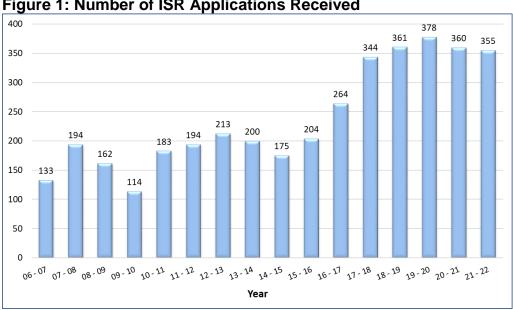

During this reporting period, the District received 355 ISR Air Impact Assessment applications. The District also approved three VERAs during this reporting period.

The total amount of funds received for this reporting period under the ISR rule and VERA program were \$6,028,377 and \$7,307,935, respectively, for a total of \$13,336,312. The District achieved emission reductions via grants and incentives clean-air projects totaling 1,326 tons NOx and 185 tons PM<sub>10</sub>, for a combined total of 1,511 tons, at a cost effectiveness of \$9,694 per ton of emissions reduced.

## District Indirect Source Review Rule

During this reporting period, the District received 355 ISR applications. For historic context, the number of ISR applications received each year is presented in Figure 1 below.

Figure 1: Number of ISR Applications Received